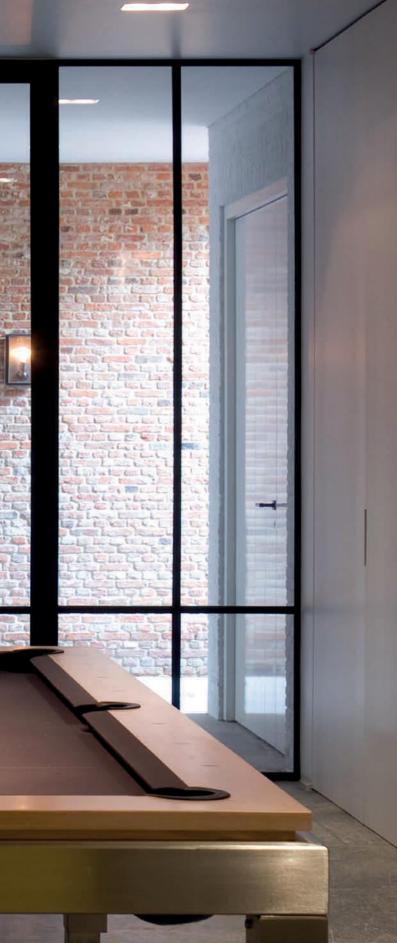

Jansen Art 15 partitions separate the entrance hall from the living space, the kitchen from the dining area, or the home office from the living room.

Steel Systems JANSEN ART'15

## Slimline steel profiles of the highest standards

Jansen Art 15 is the ideal combination of materials and efficiency. The wide variety is perfect for renovation of modern residential property. Width of the narrowest profile face is only 25-40 mm for fixed glazing and a basic depth of 50 mm. Intricate yet stable constructions with a large proportion of glass and excellent thermal insulation can be created.