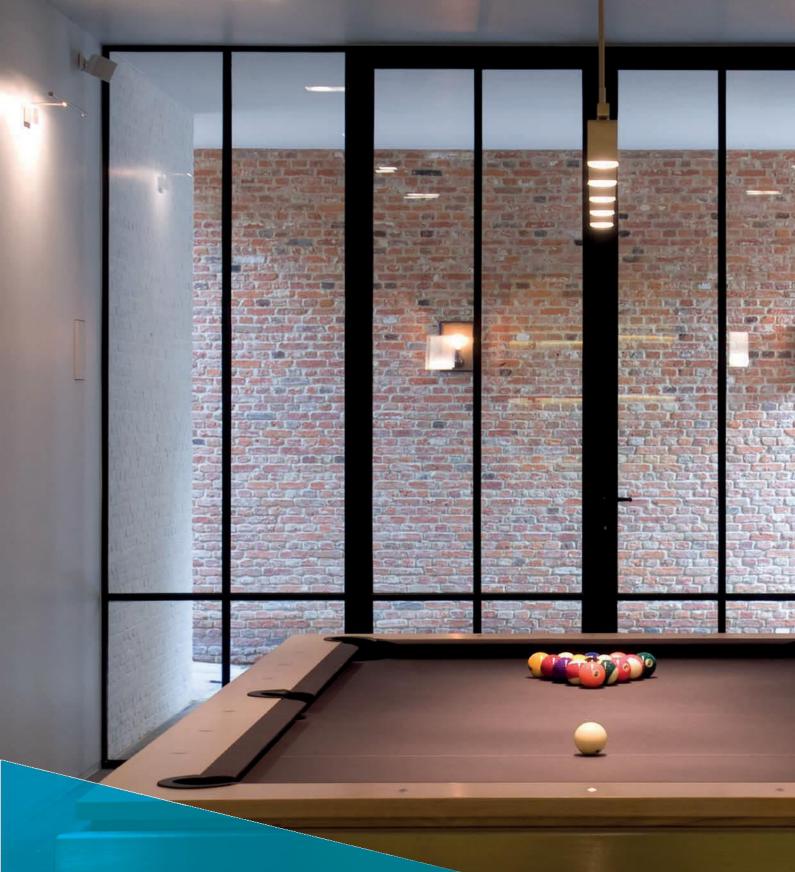

Jansen Art 15 partitions separate the entrance hall from the living space, the kitchen from the dining area, or the home office from the living room.

Steel Systems JANSEN ART'15

#### Style and comfort, even in day-to-day environment

The uninsulated profile system expands the space for the creative ideas of the ambitious architects when installing steel systems in villas, shops, food supply or professional spaces.

## Slimline steel profiles of the highest standards

Jansen Art 15 is the ideal combination of materials and efficiency. The wide variety is perfect for renovation of modern residential property. Width of the narrowest profile face is only 25-40 mm for fixed glazing and a basic depth of 50 mm. Intricate yet stable constructions with a large proportion of glass and excellent thermal insulation can be created.