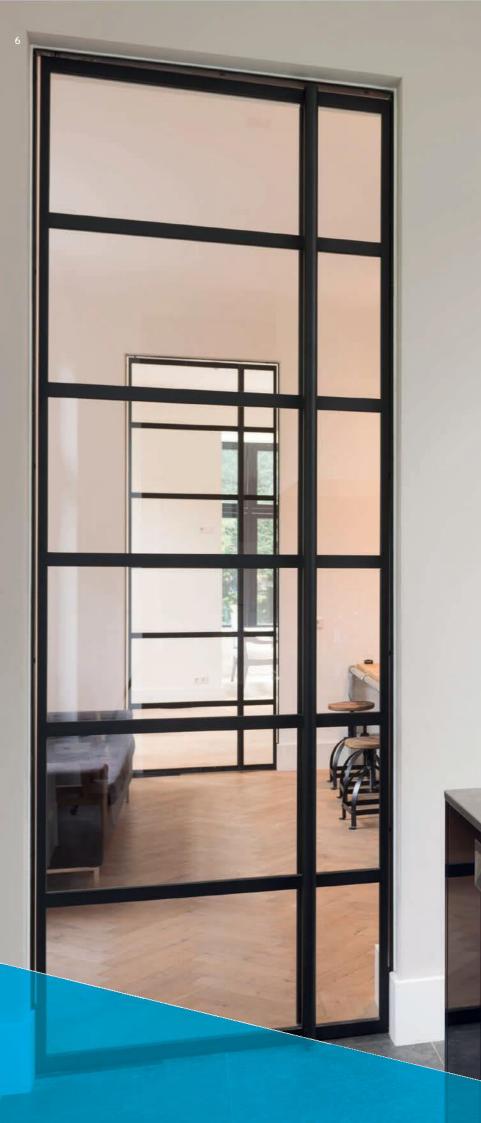

# Experience space the sophisticated way

Space and lighting are important qualities when creating home interior and cosiness. *Jansen ART 15* system is a great way to divide rooms by saving the internal space and preserve continuous comfort and modern environment.

#### An aesthetics and transparent feeling of space

With slimline ART 15 profiles, you can experience a unique world inspired by *Houte Couture* and *Houte Cuisine*. These doors may be completely sealed and thereby create harmony between the aesthetic and comfort.

Jansen Art 15 partitions separate the entrance hall from the living space, the kitchen from the dining area, or the home office from the living room.

Steel Systems JANSEN ART'15