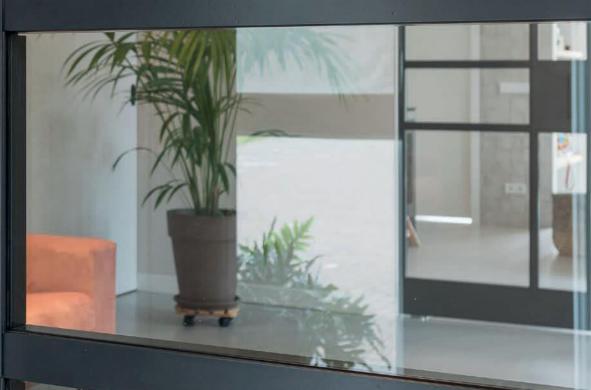

# Experience space the sophisticated way

Space and lighting are important qualities when creating home interior and cosiness. *Jansen ART 15* system is a great way to divide rooms by saving the internal space and preserve continuous comfort and modern environment.

As a result of improved acoustic and odour barriers, you can have a completely new experience of your home. Noise and unpleasant odours will become a thing of the past, and you will have an opportunity to enjoy a breath-taking and transparent sense of space in your spacious and bright room.