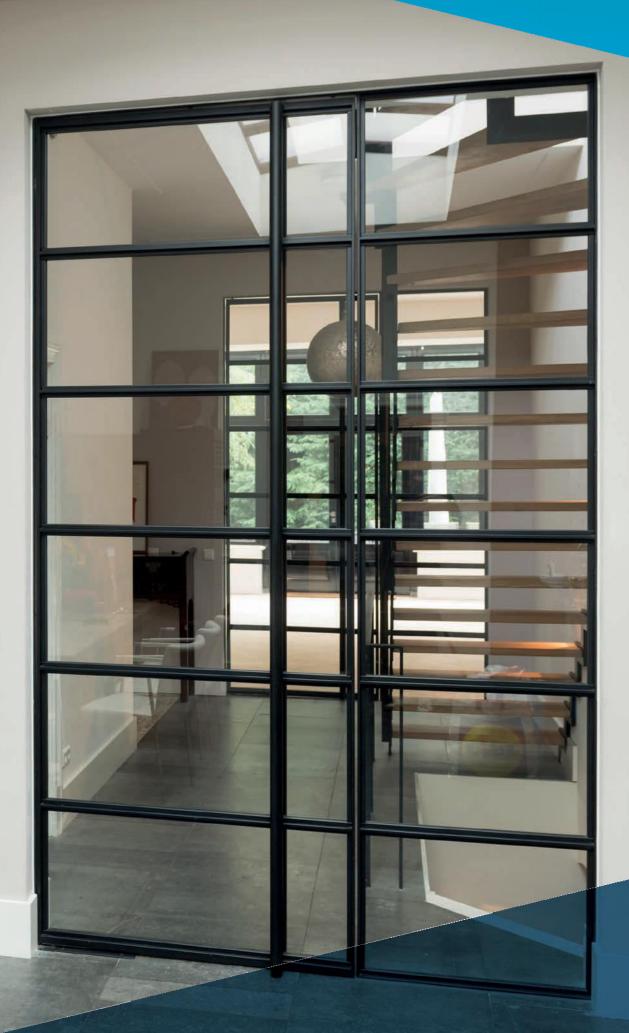

The reduced external face widths of the profile allows for a unique design and sets new standards for the interior.

The Art 15 Double doors provide the interior with an exclusive ambiance and an unprecedented feeling of space.

#### An aesthetics and transparent feeling of space

With slimline ART 15 profiles, you can experience a unique world inspired by *Houte Couture* and *Houte Cuisine*. These doors may be completely sealed and thereby create harmony between the aesthetic and comfort.

## Slimline steel profiles of the highest standards

Jansen Art 15 is the ideal combination of materials and efficiency. The wide variety is perfect for renovation of modern residential property. Width of the narrowest profile face is only 25-40 mm for fixed glazing and a basic depth of 50 mm. Intricate yet stable constructions with a large proportion of glass and excellent thermal insulation can be created.