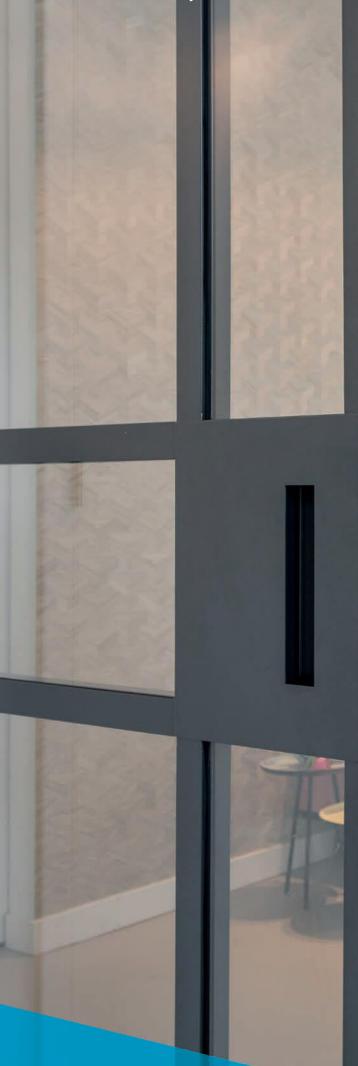

The reduced external face widths of the profile allows for a unique design and sets new standards for the interior.

The Art 15 Double doors provide the interior with an exclusive ambiance and an unprecedented feeling of space.

## Slimline steel profiles of the highest standards

Jansen Art 15 is the ideal combination of materials and efficiency. The wide variety is perfect for renovation of modern residential property. Width of the narrowest profile face is only 25-40 mm for fixed glazing and a basic depth of 50 mm. Intricate yet stable constructions with a large proportion of glass and excellent thermal insulation can be created.

#### Attractive living

When Jansen Art 15 doors are completely closed, the door handle becomes the showcase product. Only selected partners manufacture Jansen system. Technical advantages may be viewed on our homepage. Jansen partners will help you to create the ideal interior for you. You will also receive tailored advice about sound insulation, design and specially designed door fittings.