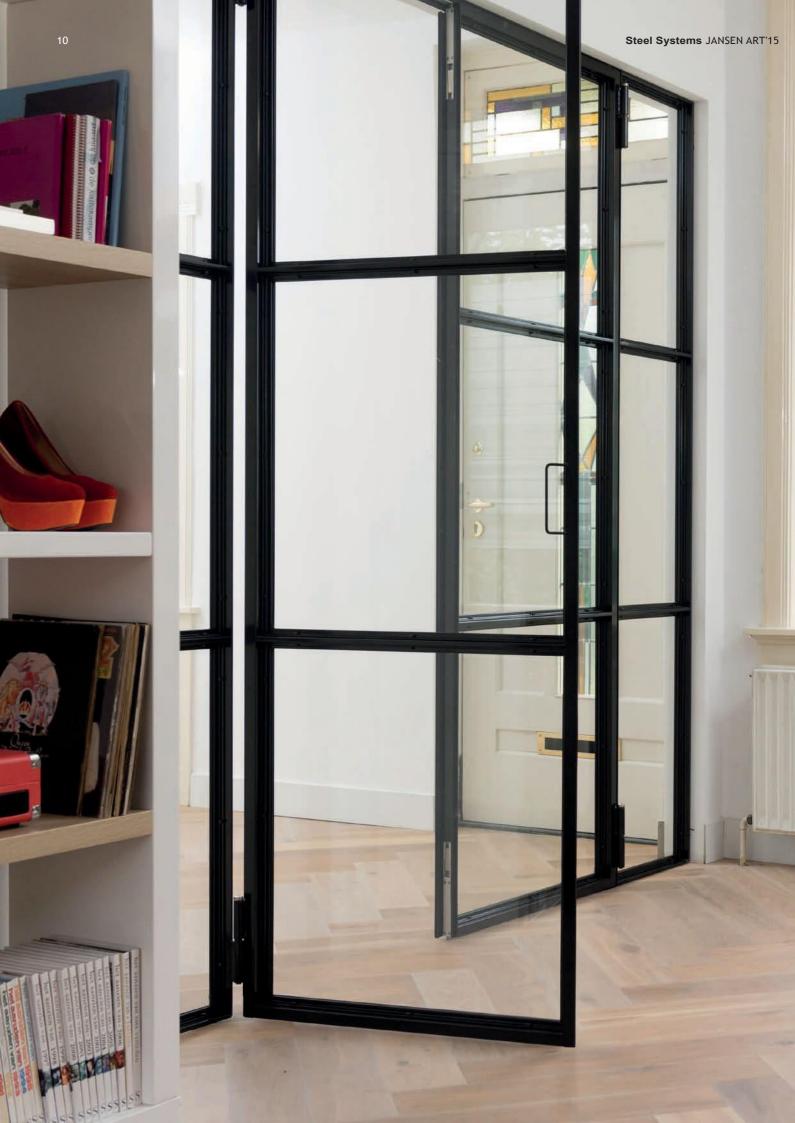

## Slimline steel profiles of the highest standards

Jansen Art 15 is the ideal combination of materials and efficiency. The wide variety is perfect for renovation of modern residential property. Width of the narrowest profile face is only 25-40 mm for fixed glazing and a basic depth of 50 mm. Intricate yet stable constructions with a large proportion of glass and excellent thermal insulation can be created.

### Multifaceted design freedom

In the traditional production of *Jansen Art 15*, every product is a unique exemplar - a durable system with modern design. Welded joints are not just strong, they also allow for unlimited design freedom. Expectations and requirements of this system design can be implemented in an individually flexible manner. Whether simple, industrial, classical or playful, you can create the perfect space that fits your individual lifestyle.